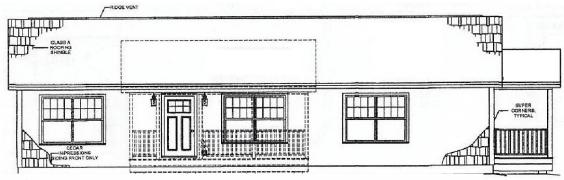

### WOODBURY MODEL RANCH

28'x48'
For Pricing, See Reverse Side

Winsor Homes, LLC 429 Daniel Webster Hwy., Meredith, NH 03253 (603) 279-6548 www.winsorhomes.com Email: info@winsorhomes.com

#### \$ 119,400.00 Base Price for the Woodbury Ranch Includes

- 28'x48' Two Box Modular Ranch
- Delivery & Crane Costs/Crane Set Labor
- Complete Interior and Exterior Trim Out Work
- 80lbs Snow Load for Roof Rafters
- Gable End Overhangs
- Double Hung Windows—Harvey Slimline
- R-19 Fiberglass Exterior Wall Insulation with House Wrap on Exterior
- R-38 Cellulose Ceiling Insulation
- Basement Stairs Included to Code
- 36" Wide Exterior Doors
- Exterior GFI Outlets at Each Exterior Door
- Wiring & Plumbing Rough-in for Washer & Dryer (1st flr)
- Rough-in for Microwave Oven over Kitchen Range Vented to Exterior
- Two TV Jacks & Two Phone Jacks
- Rough In for Future Radon Vent
- Soft Close Cabinets with Dovetail Drawers in Kitchen
- Cultured Marble Top Bath #1
- Raised Bottom Closet in Living Room
- **Extended Interior Window Sills**
- **Building Debris Removal** (For Waste Generated by Winsor Homes' Contractors)
- Job Site Portable Toilet (For Crane Day)

#### **Optional Items Shown in Floor Plan Are Itemized Below:**

- \$1,400.00 3/4" Advantech Subfloor (ILS)
- \$1,250.00 Sill Plates and Lally Columns Installed
- \$ 750.00 Beam for Clear Span in Living Room/Dining Room with Smooth Ceiling Transition
- 750.00 Front Door ThermaTru S608 with Vinyl Jambs
- 90.00 Vinyl Jambs for Side Door (9-Lite)
- 400.00 5' Transom Window on Bed #2 Gable
- \$ 545.00 3" Exterior Casing On Front Windows
- \$ 700.00 6' Sliding Patio Door with Grids (ILS)
- \$3,015.00 Cedar Impressions Siding Perfection 7" on Front Exterior (ILS)
- \$ 300.00 Wide Exterior "Super Corners"
- \$4,800.00 Interior Plumbing Connections Throughout
- \$ 100.00 Install Homeowner Supplied Dishwasher
- \$ 340.00 Laundry Sink with Wire Shelf Above
- 150.00 Install Homeowner Supplied Refrigerator Icemaker
- \$ 100.00 Install Homeowner Supplied Microwave/Range Hood Combo
- \$7,600.00 Complete FHW-oil Heating System (Steel Boiler, Two Zones, Tankless Coil Hot Water, 275 gal Oil Tank)
- \$3,200.00 All Electrical Connections Inside the Home
- 70.00 One TV Jack Installed at 60" On Wall
- 75.00 Rough In for Paddle Fan in Living Room
- 130.00 Add Second Exterior Light at Front Door
- \$ 450.00 Six Recessed Ceiling Lights On Dimmer in Kitchen