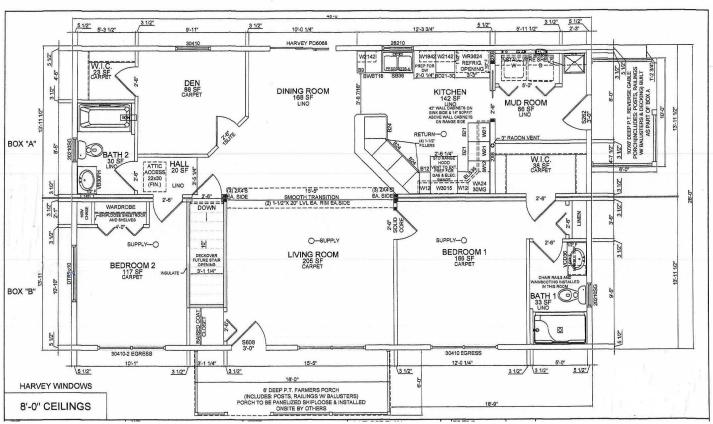

#### \$ 119,400.00 Base Price for the Woodbury Ranch Includes

- 28'x48' Two Box Modular Ranch
- Delivery & Crane Costs/Crane Set Labor
- Complete Interior and Exterior Trim Out Work
- 80lbs Snow Load for Roof Rafters
- Gable End Overhangs
- Double Hung Windows—Harvey Slimline
- R-19 Fiberglass Exterior Wall Insulation with House Wrap on Exterior
- R-38 Cellulose Ceiling Insulation
- Basement Stairs Included to Code
- 36" Wide Exterior Doors
- Exterior GFI Outlets at Each Exterior Door
- Wiring & Plumbing Rough-in for Washer & Dryer (1st flr)
- Rough-in for Microwave Oven over Kitchen Range Vented to Exterior
- Two TV Jacks & Two Phone Jacks
- Rough In for Future Radon Vent
- Soft Close Cabinets with Dovetail Drawers in Kitchen
- Cultured Marble Top Bath #1
- Raised Bottom Closet in Living Room
- **Extended Interior Window Sills**
- **Building Debris Removal** (For Waste Generated by Winsor Homes' Contractors)
- Job Site Portable Toilet (For Crane Day)

#### **Optional Items Shown in Floor Plan Are Itemized Below:**

- \$1,400.00 3/4" Advantech Subfloor (ILS)
- \$1,250.00 Sill Plates and Lally Columns Installed
- \$ 750.00 Beam for Clear Span in Living Room/Dining Room with Smooth Ceiling Transition
- 750.00 Front Door ThermaTru S608 with Vinyl Jambs
- 90.00 Vinyl Jambs for Side Door (9-Lite)
- 400.00 5' Transom Window on Bed #2 Gable
- \$ 545.00 3" Exterior Casing On Front Windows
- \$ 700.00 6' Sliding Patio Door with Grids (ILS)
- \$3,015.00 Cedar Impressions Siding Perfection 7" on Front Exterior (ILS)
- \$ 300.00 Wide Exterior "Super Corners"
- \$4,800.00 Interior Plumbing Connections Throughout
- \$ 100.00 Install Homeowner Supplied Dishwasher
- \$ 340.00 Laundry Sink with Wire Shelf Above
- 150.00 Install Homeowner Supplied Refrigerator Icemaker
- \$ 100.00 Install Homeowner Supplied Microwave/Range Hood Combo
- \$7,600.00 Complete FHW-oil Heating System (Steel Boiler, Two Zones, Tankless Coil Hot Water, 275 gal Oil Tank)
- \$3,200.00 All Electrical Connections Inside the Home
- 70.00 One TV Jack Installed at 60" On Wall
- 75.00 Rough In for Paddle Fan in Living Room
- 130.00 Add Second Exterior Light at Front Door
- \$ 450.00 Six Recessed Ceiling Lights On Dimmer in Kitchen

# Woodbury Model Ranch Winsor Homes, LLC

429 Daniel Webster Hwy., Meredith, NH 03253

(603) 279-6548 Email: info@winsorhomes.com

- 75.00 One Recessed Ceiling Light On Dimmer Over Laundry Sink
- 300.00 Four Recessed Ceiling Lights On Dimmer In Living Room
- 300.00 Two Exterior Recessed Lights On Dimmer on Front Porch
- 95.00 Water Resistant Recessed Light On Dimmer Over Bath #1 Shower
- 240.00 Rough In Only for Two Exterior Spot Lights
- 240.00 Kitchen Countertop is WilsonArt HD Upgrade
- \$2,240.00 Large Angled Peninsula with Countertop Overhang
- 150.00 Closed Kitchen Cabinet Soffit (As Shown)
- 250.00 42" Upper Kitchen Cabinets As Shown
- 95.00 Three Drawer Base Cabinet In Kitchen (BD21-3D)
- 45.00 24" Deep Cabinet Over Refrigerator
- 275.00 French Glass Cabinet Door (WA2430MG) with Matching Interior
- 220.00 Waste Basket Cabinet (BWBT18)
- 120.00 Hi-Boy (Handicapped Height) Toilet Bath #1
- 190.00 Vanity With Drawers Bath #1 (VCD36)
- 600.00 Cheyenne Style Interior Doors Throughout
- 150.00 Louvered Doors on Laundry
- 90.00 Bedroom #1 Door is Solid Core
- 195.00 Pocket Door on Mudroom
- \$ 500.00 36" French Door 15-Lite on Den
- \$1,250.00 Nantucket Trim Package-Living, Kitchen, Dining, Hall & Bath #1
- \$ 320.00 Wainscoting With Chair Rail in Bath #1

#### \$ 153,555.00 Total Base Price for House & Options Listed Above

\$13,700.00 Front Porch as Shown 6'x18' (Azek Decking, Vinyl Railings) Frost Posts Dug Into Place By Others (Same Porch in PT Would Be \$10,275.00)

\$ 6,875.00 Side Porch as Shown 6'x10' (PT) Average Height Steps, No Skirt Board, Frost Posts Dug Into Place By Others, Alum. Beam Cover/Cedar Impressions Inc.

Rev. 08/20/19