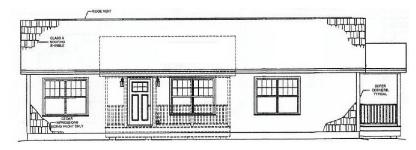

### WOODBURY MODEL RANCH

28'x48'
For Pricing, See Reverse Side

Winsor Homes, LLC 429 Daniel Webster Hwy., Meredith, NH 03253 (603) 279-6548 www.winsorhomes.com Email: info@winsorhomes.com

#### \$ 119,400.00 Base Price for the Woodbury Ranch Includes

- 28'x48' Two Box Modular Ranch
- Delivery & Crane Costs/Crane Set Labor
- Complete Interior and Exterior Trim Out Work
- 80lbs Snow Load for Roof Rafters
- Gable End Overhangs
- Double Hung Windows—Harvey Slimline
- R-19 Fiberglass Exterior Wall Insulation with House Wrap on Exterior
- R-38 Cellulose Ceiling Insulation
- Basement Stairs Included to Code
- 36" Wide Exterior Doors
- Exterior GFI Outlets at Each Exterior Door
- Wiring & Plumbing Rough-in for Washer & Dryer (1st flr)
- Rough-in for Microwave Oven over Kitchen Range Vented to Exterior
- Two TV Jacks & Two Phone Jacks
- Rough In for Future Radon Vent
- Soft Close Cabinets with Dovetail Drawers in Kitchen
- Cultured Marble Top Bath #1
- Raised Bottom Closet in Living Room
- **Extended Interior Window Sills**
- **Building Debris Removal** (For Waste Generated by Winsor Homes' Contractors)
- Job Site Portable Toilet (For Crane Day)

#### **Optional Items Shown in Floor Plan Are Itemized Below:**

- \$1,400.00 3/4" Advantech Subfloor (ILS)
- \$1,250.00 Sill Plates and Lally Columns Installed
- \$ 750.00 Beam for Clear Span in Living Room/Dining Room with Smooth Ceiling Transition
- 750.00 Front Door ThermaTru S608 with Vinyl Jambs
- 90.00 Vinyl Jambs for Side Door (9-Lite)
- 400.00 5' Transom Window on Bed #2 Gable
- \$ 545.00 3" Exterior Casing On Front Windows
- \$ 700.00 6' Sliding Patio Door with Grids (ILS)
- \$3,015.00 Cedar Impressions Siding Perfection 7" on Front Exterior (ILS)
- \$ 300.00 Wide Exterior "Super Corners"
- \$4,800.00 Interior Plumbing Connections Throughout
- \$ 100.00 Install Homeowner Supplied Dishwasher
- \$ 340.00 Laundry Sink with Wire Shelf Above
- 150.00 Install Homeowner Supplied Refrigerator Icemaker
- \$ 100.00 Install Homeowner Supplied Microwave/Range Hood Combo
- \$7,600.00 Complete FHW-oil Heating System (Steel Boiler, Two Zones, Tankless Coil Hot Water, 275 gal Oil Tank)
- \$3,200.00 All Electrical Connections Inside the Home
- 70.00 One TV Jack Installed at 60" On Wall
- 75.00 Rough In for Paddle Fan in Living Room
- 130.00 Add Second Exterior Light at Front Door
- \$ 450.00 Six Recessed Ceiling Lights On Dimmer in Kitchen